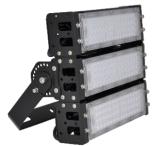

### Product shape

(single module-50W)

(double module-100W)

triple module-150W)