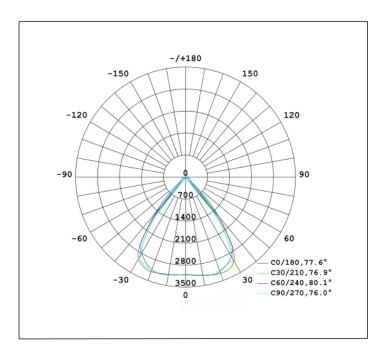

ency   | 89%                                    |  |    | /      |
| Power Factor        | 0.95                                   |  |    | PF     |
| Beam Angle          | 77±5                                   |  |    | Degree |
| Color Temperature   | WW/2700-3000 NW/4000-4500 PW/6000-6500 |  | К  |        |
| optical efficiency  | 97 lm/W ±5                             |  | lm |        |
| CRI                 | >70                                    |  |    | Ra     |
| Working Temperature | -20~+40                                |  |    | С      |
| IP Grade            | Ip65                                   |  |    |        |
| Life Time           | 3                                      |  |    | Year   |

### Diagram of continue operating for 6000H



### distribution curve flux



# Intensity Distribution Diagram (50W/module)



# Temperature test report \_\_\_\_\_

| Product Name | position     | Temperature(°c) | Ambient<br>temperature | Temperature rise |
|--------------|--------------|-----------------|------------------------|------------------|
|              | LED Test Pin | 58.8            | 31                     | 27.5             |
|              | РСВ          | 57.2            | 31                     | 26.2             |
| housing      |              | 55.9            | 31                     | 24.9             |
|              | Driver       | 53.2            | 31                     | 22.2             |

# Thermal imagery \_\_\_\_\_





lamp board



lamp body









### direction for use

- •Blackout before installation. Don't install it with e