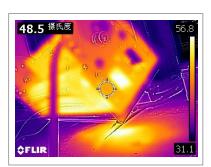

# Temperature test report \_\_\_\_\_

| Product Name | position     | Temperature(°c) | Ambient<br>temperature | Temperature rise |
|--------------|--------------|-----------------|------------------------|------------------|
|              | LED Test Pin | 58.8            | 31                     | 27.5             |
|              | РСВ          | 57.2            | 31                     | 26.2             |
| housing      |              | 55.9            | 31                     | 24.9             |
|              | Driver       | 53.2            | 31                     | 22.2             |

# Thermal imagery \_\_\_\_\_

lamp board

lamp body