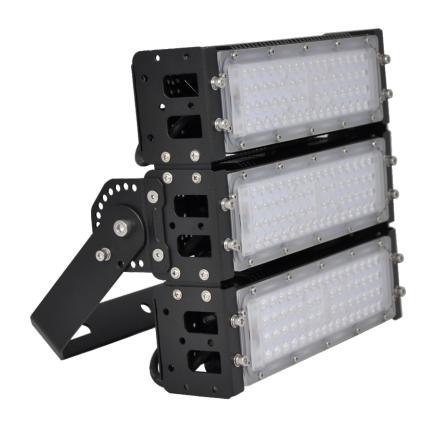

### Product shape

(single module-50W)

(double module-100W)

triple module-150W)