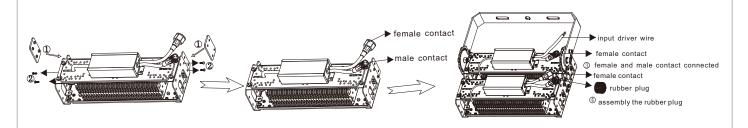

| 26.2             |
| housing      |              | 55.9            | 31                     | 24.9             |
|              | Driver       | 53.2            | 31                     | 22.2             |

# Thermal imagery \_\_\_\_\_





lamp board



lamp body









### direction for use

- •Blackout before installation. Don't install it with electricty.
- •It must be installed by the certified technical electrician.
- ●The product must² be installed by the bracket and screws.
- •10mm screw and nut fastens the bracket as the firmware.
- Connect the wire. It's 0.75MM² triple-core, brown is firing line, blue is zero line, yellow green is ground line.

#### Installation Instruction

#### wiring diagram

#### installation instruction



#### module flood light assembly instruction



# Packing information \_\_\_\_\_

| package size    | module A   | module B   |
|-----------------|------------|------------|
| carton size(mm) | 320x185x95 | 290x115x95 |
| Weight(g)       | 1580       | 910        |

#### Attentions \_\_\_\_

- Don't try to install the damaged product.
- Don't install the lamp in the inclosed place in order to good heat dissipation effect.
- Make sure the wire connection is good and safe to avoid electric leakage after installing the lamp.
- Waterproof measure must be taken when connecting the driver.
- Don't violate the law of fire controll when using the lamp.

#### Maintenance Instuction \_\_\_\_\_

- Product guarantee 2 years, the manufacturer will be respon
  -sible for the quality during the period. The damage resulted
  of irresistible clause wi