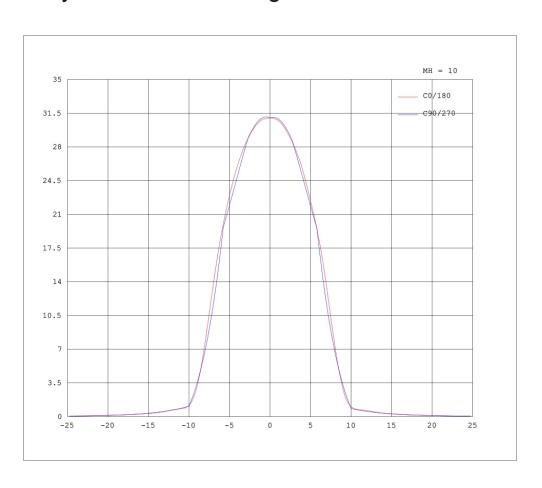

|    | /      |
| Power Factor        | 0.95                                   |  |    | PF     |
| Beam Angle          | 77±5                                   |  |    | Degree |
| Color Temperature   | WW/2700-3000 NW/4000-4500 PW/6000-6500 |  | К  |        |
| optical efficiency  | 97 lm/W ±5                             |  | lm |        |
| CRI                 | >70                                    |  |    | Ra     |
| Working Temperature | -20~+40                                |  |    | С      |
| IP Grade            | Ip65                                   |  |    |        |
| Life Time           | 3                                      |  |    | Year   |

### Diagram of continue operating for 6000H



### distribution curve flux



# Intensity Distribution Diagram (50W/module)



# Temperature test report \_\_\_\_\_

| Product Name | position     | Temperature(°c) | Ambient<br>temperature | Temperature rise |
|--------------|--------------|-----------------|------------------------|------------------|
|              | LED Test Pin | 58.8            | 31                     | 27.5             |
|              | РСВ          | 57.2            | 31                     | 26.2             |
| housing      |              | 55.9            | 31                     | 24.9             |
|              | Driver       | 53.2            | 31                     | 22.2             |

# Thermal imagery \_\_\_\_\_





lamp board



lamp body









### direction for use

- •Blackout before installation. Don't install it with electricty.
- •It must be installed by the certifi