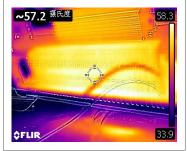

# Temperature test report \_\_\_\_\_

| Product Name | position     | Temperature(°c) | Ambient<br>temperature | Temperature rise |
|--------------|--------------|-----------------|------------------------|------------------|
|              | LED Test Pin | 58.8            | 31                     | 27.5             |
|              | РСВ          | 57.2            | 31                     | 26.2             |
| housing      |              | 55.9            | 31                     | 24.9             |
|              | Driver       | 53.2            | 31                     | 22.2             |

# Thermal imagery \_\_\_\_\_

lamp board

lamp body