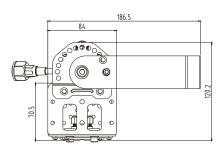

aluminum is the highest. It's up to234W/m\*k. Big heat dissipation area, light weight, fast convection, good heat dissipation and low temperature. The Fintype heat sink is stamping, automatic assembly, not soldering. High efficiency production, good manufacturing technique and superb quality

Installs Way: Installation waysConnect the sheetmetal

fix in the ground and wall

Certification: CE, ROHS

| 2.energy-saving                 |  |
|---------------------------------|--|
| 100W Flood light can take place |  |
| 205W HPSL                       |  |

3.product application \_\_\_\_\_

Product Application: tunnel, workshop, building, bridge, park scenic spot, sculpture garden.

### Product shape



(single module-50W)



(double module-100W)





triple module-150W)





### Product size









### electrical Parameter

| Item No.            | parameter                              |  |    | unit   |
|---------------------|----------------------------------------|--|----|--------|
| Input Voltage       | AC 100~240V                            |  |    | V      |
| Rated Wattage       | 50W/module                             |  |    | W      |
| Driver Efficiency   | 89%                                    |  |    | /      |
| Power Factor        | 0.95                                   |  |    | PF     |
| Beam Angle          | 77±5                                   |  |    | Degree |
| Color Temperature   | WW/2700-3000 NW/4000-4500 PW/6000-6500 |  | К  |        |
| optical efficiency  | 97 lm/W ±5                             |  | lm |        |
| CRI                 | >70