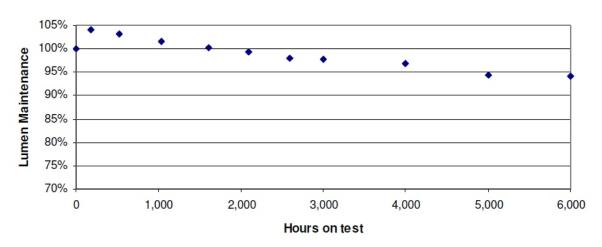

|    | W      |
| Driver Efficiency   | 89%                                    |  |    | /      |
| Power Factor        | 0.95                                   |  |    | PF     |
| Beam Angle          | 77±5                                   |  |    | Degree |
| Color Temperature   | WW/2700-3000 NW/4000-4500 PW/6000-6500 |  | К  |        |
| optical efficiency  | 97 lm/W ±5                             |  | lm |        |
| CRI                 | >70                                    |  |    | Ra     |
| Working Temperature | -20~+40                                |  |    | С      |
| IP Grade            | Ip65                                   |  |    |        |
| Life Time           | 3                                      |  |    | Year   |

### Diagram of continue operating for 6000H



### distribution curve flux



# Intensity Distribution Diagram (50W/module)



# Temperature test report \_\_\_\_\_

| Product Name | position     | Temperature(°c) | Ambient<br>temperature | Temperature rise |
|--------------|--------------|-----------------|------------------------|------------------|
|              | LED Test Pin | 58.8            | 31                     | 27.5             |
|              | РСВ          | 57.2            | 31                     | 26.2             |
| housing      |              | 55.9            | 31                     | 24.9             |
|              | Driver       | 53.2            | 31                     | 22.2             |

# Thermal imagery \_\_\_\_\_





lamp board



lamp body









### direction for use

- •Blackout before instal