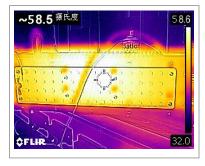

# Temperature test report \_\_\_\_\_

| Product Name | position     | Temperature(°c) | Ambient<br>temperature | Temperature rise |
|--------------|--------------|-----------------|------------------------|------------------|
|              | LED Test Pin | 58.8            | 31                     | 27.5             |
|              | РСВ          | 57.2            | 31                     | 26.2             |
| housing      |              | 55.9            | 31                     | 24.9             |
|              | Driver       | 53.2            | 31                     | 22.2             |

# Thermal imagery \_\_\_\_\_

lamp board

lamp body