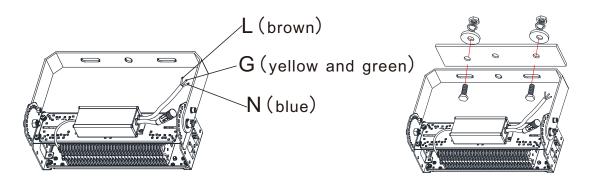

### direction for use

- •Blackout before installation. Don't install it with electricty.
- •It must be installed by the certified technical electrician.
- ●The product must² be installed by the bracket and screws.
- •10mm screw and nut fastens the bracket as the firmware.
- Connect the wire. It's 0.75MM² triple-core, brown is firing line, blue is zero line, yellow green is ground line.

#### wiring diagram