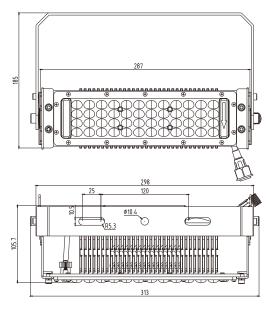

inum is the highest. It's up to234W/m\*k. Big heat dissipation area, light weight, fast convection, good heat dissipation and low temperature. The Fintype heat sink is stamping, automatic assembly, not soldering. High efficiency production, good manufacturing technique and superb quality

Installs Way: Installation waysConnect the sheetmetal

fix in the ground and wall

Certification: CE, ROHS

| 2.energy-saving                 |  |
|---------------------------------|--|
| 100W Flood light can take place |  |
| 205W HPSL                       |  |

3.product application \_\_\_\_\_

Product Application: tunnel, workshop, building, bridge, park scenic spot, sculpture garden.

### Product shape



(single module-50W)



(double module-100W)





triple module-150W)





### Product size









### electrical Parameter

| Item No.            | parameter                              |  |    | unit   |
|---------------------|----------------------------------------|--|----|--------|
| Input Voltage       | AC 100~240V                            |  |    | V      |
| Rated Wattage       | 50W/module                             |  |    | W      |
| Driver Efficiency   | 89%                                    |  |    | /      |
| Power Factor        | 0.95                                   |  |    | PF     |
| Beam Angle          | 77±5                                   |  |    | Degree |
| Color Temperature   | WW/2700-3000 NW/4000-4500 PW/6000-6500 |  | К  |        |
| optical efficiency  | 97 lm/W ±5                             |  | lm |        |
| CRI                 | >70