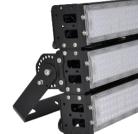

### Product shape

(single module-50W)

(double module-100W)

triple module-150W)